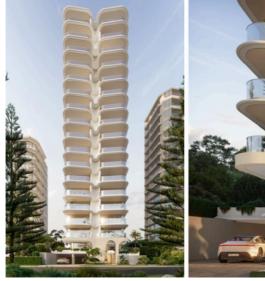

The tower was the latest in the Brisbane-based private developer's masterpiece series and included 28 half and full-floor apartments.

EMK Architects designed the plans for the 1012sq m site in place of the old six-storey Balnamara building at 166 The Esplanade, Burleigh Heads.

There were three levels of basement parking along with a rooftop pool and gym in the plans filed with the City of Gold Coast Council, which started the assessment process on February 18.

The project was just down the road from Isabel by Mosaic, another 18-storey building with 28 apartments that were approved in late 2023 and under construction at 96 The Esplanade.

▲ The plans for 166 The Esplanade, Burleigh Heads, for the Mosaic Masterpiece series designed by EMK Architects.

Mosaic managing director Brook Monahan said they were starting the new year with strong momentum and were continuing to experience robust demand from interstate and downsizers.