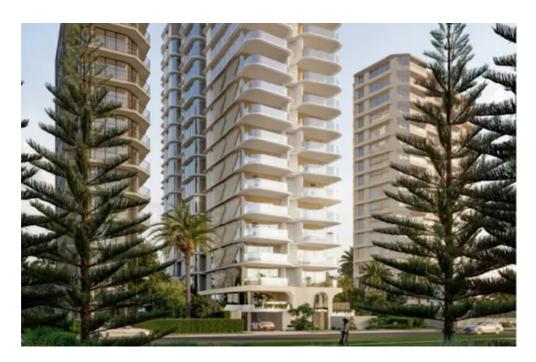

The tower was the latest in the Brisbane-based private developer's masterpiece series and included 28 half and full-floor apartments.

EMK Architects designed the plans for the 1012sq m site in place of the old six-storey Balnamara building at 166 The Esplanade, Burleigh Heads.

There were three levels of basement parking along with a rooftop pool and gym in the plans filed with the City of Gold Coast Council, which started the assessment process on February 18.

The project was just down the road from Isabel by Mosaic, another 18-storey building with 28 apartments that were approved in late 2023 and under construction at 96 The Esplanade.

▲ The plans for 166 The Esplanade, Burleigh Heads, for the Mosaic Masterpiece series designed by EMK Architects.

Mosaic managing director Brook Monahan said they were starting the new year with strong momentum and were continuing to experience robust demand from interstate and downsizers.